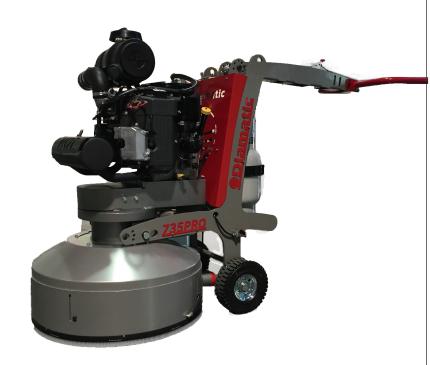

# **BMG-735P**

### **PROPANE GRINDER**

#### **Main Assets**

- Powerful 35 hp Kawasaki V-Twin LP engine
- Easy to mobilize, no power cords required
- Ideal for projects where power is limited or not available
- Quick change belt system
- Variable speed control
- Heavy duty grinder
- Centrifugal clutch
- Dust free grinding
- Utilizes the proven 735 Pro frame and planetary system
- Vapor draw system
- Easy to understand and use operator control pod

### **TECHNICAL DATA**

| Working width        | 28"                                                |
|----------------------|----------------------------------------------------|
| Motor power          | 35 HP Propane                                      |
| Battery power        | 12 V                                               |
| Dimensions L / W / H | 60" / 27" / 52"                                    |
| Weight               | 890 lbs                                            |
| Drive system         | Triple head planetary system                       |
| Machine type         | Walk behind                                        |
| Application          | Heavy industrial grinding & polishing applications |